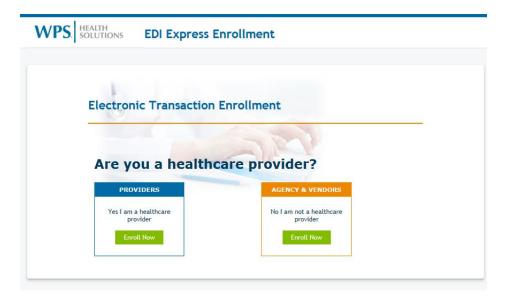

|                    |     |
| City                                                                  |                                   | State              | Zip |
| Authorized Name                                                       |                                   | Phone              |     |
| Email Address                                                         |                                   |                    |     |
| Choose which transaction you are enrolling (Claims, Remits, or Both): |                                   |                    |     |

## **Enrollment Instructions:**

To begin enrollment click on the link below and follow the enrollment instructions.

https://edi.wpsic.com/edir/home

#### **Electronic Transaction Enrollment**

Click on PROVIDERS



## **Electronic Transaction Type (Select One or Multiple)**

- 5010 837 Professional Claim Inbound (CMS-1500)
- 5010 276/277 Claim status Batch
- Electronic Remittance Advice (5010 835)





## **Electronic Transaction Type**

Enter Availity's Trading Partner ID (70000)



## **EDI Express Enrollment**





## **Insurance & Benefits**

Select J5 MAC Part B (Missouri)



## **EDI Express Enrollment**





## **Mock Agreements**

Click Continue



#### **Healthcare Provider Information**

Enter Contact and Clearinghouse Information





## **Healthcare Provider Information**

• Enter Provider Information







## **Healthcare Provider Information**

- Enter Billing Tax ID and NPI
- Click Submit



Questions: Email WPS at <a href="mailto:com">communitymanager@wpsic.com</a> or call 800-782-