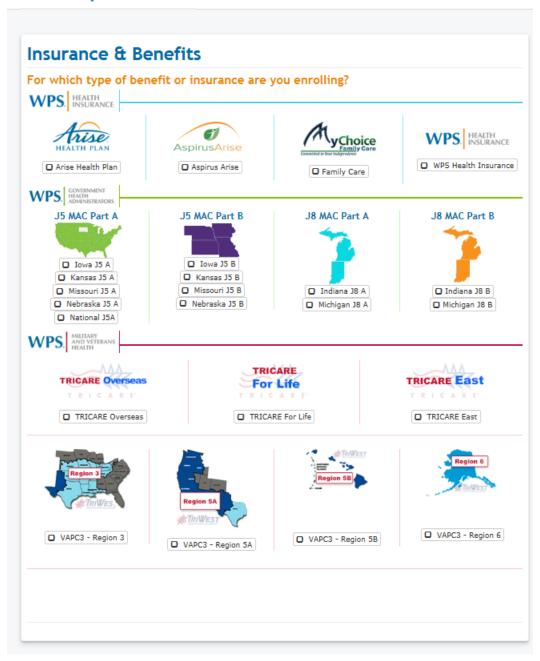

|                    |     |
| Choose which transaction you are enrolling (Claims, Remits, or Both): |                                   |                    |     |

## **Enrollment Instructions:**

To begin enrollment click on the link below and follow the enrollment instructions.

https://edi.wpsic.com/edir/home

#### **Electronic Transaction Enrollment**

Click on PROVIDERS



## **Electronic Transaction Type (Select One or Multiple)**

- 5010 837 Professional Claim Inbound (CMS-1500)
- 5010 276/277 Claim status Batch
- Electronic Remittance Advice (5010 835)





## **Electronic Transaction Type**

Enter Availity's Trading Partner ID (70000)



## **EDI Express Enrollment**





## **Insurance & Benefits**

Select J5 MAC Part B (Missouri)



## **EDI Express Enrollment**





## **Mock Agreements**

Click Continue



#### **Healthcare Provider Information**

Enter Contact and Clearinghouse Information





## **Healthcare Provider Information**

• Enter Provider Information







## **Healthcare Provider Information**

- Enter Billing Tax ID and NPI
- Click Submit



Questions: Email WPS at <a href="mailto:com">communitymanager@wpsic.com</a> or call 800-782-2680 (option 1)