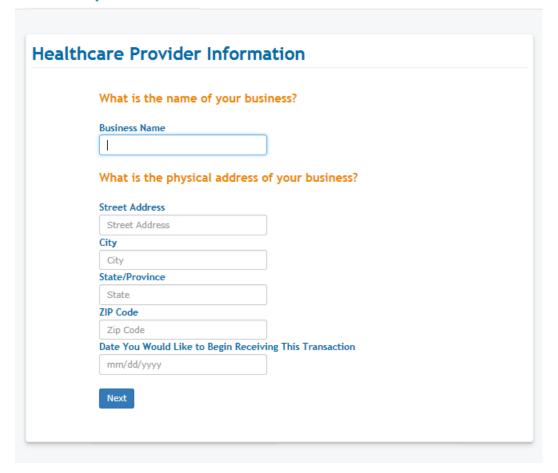

*

To begin enrollment click on the link below and follow the enrollment instructions.

https://edi.wpsic.com/edir/home

#### **Electronic Transaction Enrollment**

Click on PROVIDERS



## **Electronic Transaction Type (Select One or Multiple)**

- 5010 837 Professional Claim Inbound (CMS-1500)
- 5010 276/277 Claim status Batch
- Electronic Remittance Advice (5010 835)





## **Electronic Transaction Type**

Enter Availity's Trading Partner ID (70000)



## **EDI Express Enrollment**





## **Insurance & Benefits**

Select J5 MAC Part B (Missouri)



## **EDI Express Enrollment**





## **Mock Agreements**

Click Continue



#### **Healthcare Provider Information**

Enter Contact and Clearinghouse Information





## **Healthcare Provider Information**

• Enter Provider Information







## **Healthcare Provider Information**

- Enter Billing Tax ID and NPI
- Click Submit



Questions: Email WPS at <a href="mailto:com">communitymanager@wpsic.com</a> or call 800-782-2680 (option 1)