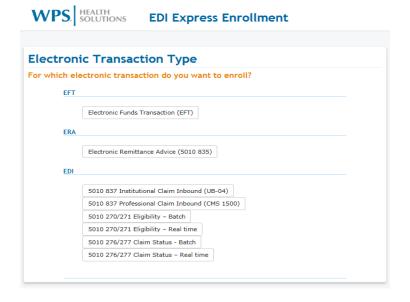

## **Electronic Transaction Type (Select One or Multiple)**

- 5010 837 Professional Claim Inbound (CMS-1500)
- 5010 276/277 Claim status Batch
- Electronic Remittance Advice (5010 835)