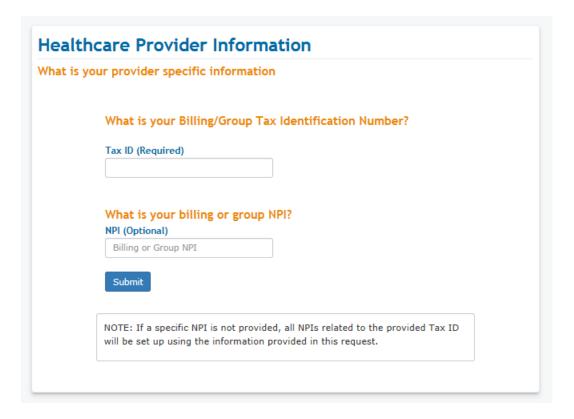

## **Healthcare Provider Information**

- Enter Billing Tax ID and NPI
- Click Submit

Questions: Email WPS at <a href="mailto:com">communitymanager@wpsic.com</a> or call 800-782-2680 (option 1)